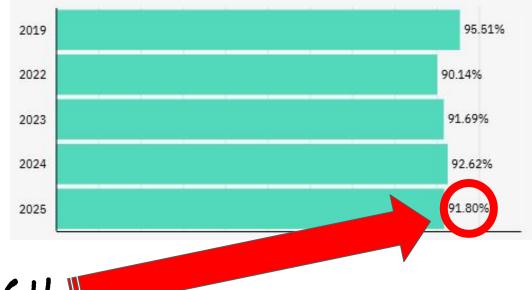

### **District Attendance Rates**

Average Daily Attendance September to March 31

Year over Year Results Based on NYS Data Warehouse Reporting System