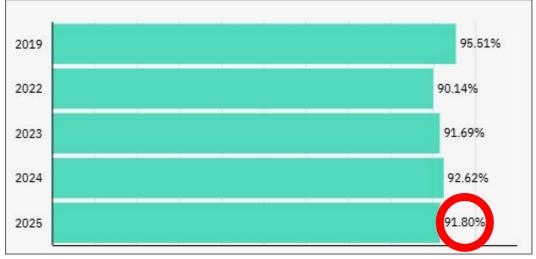

### **District Attendance Rates**

Average Daily Attendance September to March 31

Year over Year Results Based on NYS Data Warehouse Reporting System

# NOTGOOD ENOUGH