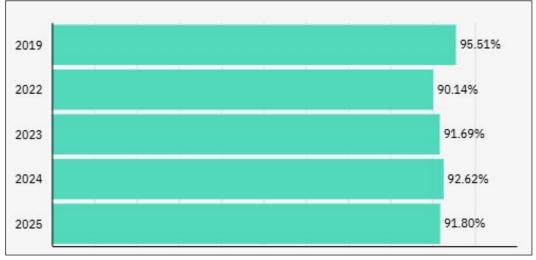

### **District Attendance Rates**

Average Daily Attendance September to March 31

Year over Year Results Based on NYS Data Warehouse Reporting System